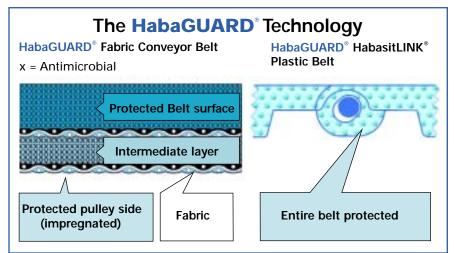

### HabaGUARD® Fabric based and plastic modular belts

**HabaGUARD** conveyor belting contains an antimicrobial additive that prevents growth of spoilage microorganisms on belt surfaces. The antimicrobial in **HabaGUARD** prevents mold proliferation, the related odors, discoloration and degradation of belt surfaces.

Benefits of the "protected" belt surface

Mini cuts, micro cracks, scuffing or even notches & large cuts caused by external influences are fully protected against spoilage microorganisms

The antimicrobial in **HabaGUARD**° is registered with the EPA, for this use. **HabaGUARD**° belting is manufactured to and in compliance with all U.S regulations. (FDA and USDA conforming)

The **HabaGUARD**® additive causes no changes in the belt's physical properties: Joining, Flexibility, Temperature range, Strength Ratings, Chemical resistance, Color or Surface properties.

The effectiveness of the **HabaGUARD** antimicrobial additive will continue throughout the operating life of the belt.

- The additive remains effective after repeated cleanings and normal wear and tear on both the belt's cover and the entire plastic module.
- The additive is compounded together with the fabric conveyor belt's surface material and injec tion molded throughout the entire HabasitLINK module.
- The additive remains effective even if cuts, scrapes or cover wear occurs.