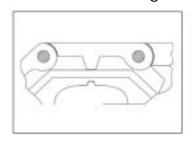

#### **Benefits**

- Gap opens when belt moves over sprocket
- Improved water access

Bore of Hinge Conventional Design

HabasitLINK<sup>®</sup>

Improved Design

Benefits of oblong hole

- · Better access for cleaning fluid to rod
- Pivot rod exposed at full length