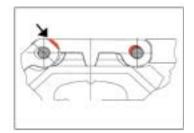

#### **Benefits**

- Water jet is deflected by offset hinges
- Water jet enters oblong hole
- Increased water surface contact